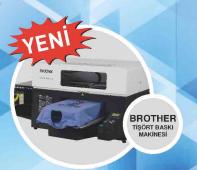

Kişiye Özel Baskı ve Kesim de Yüksek Kalite ve En Son Teknoloji Hedefcopy'de

# Türkiye de Bir İlk!

33x70cm 470gr. Kağıda Dublex Baskı 33x100cm'ye Kadar Baskı İmkanı



Matbaa Kalitesinde, Canlı ve Gerçeğe Yakın Renkde Mükemmel Baskılar









33x70cm 470gr. Dublex



Matbaa Kalitesinde, Canlı ve Gerçeğe



# baskı ile Türkiye de bir ilk

## Muhtezem Renkler igin RICOH C9200



55gr-470gr. Kağıtlara baskı yapabilme 33x70cm 470gr. Dublex Baskı İmkanı 33x100cm'e Kadar Baskı Yapabilme İmkanı

# Yakın Renk de Mükemmel Baskılar

#### Yüksek Çözünürlük için Xerox



# Saatte 15000 Renklij 25000 Siyah beyaz baskı ile yüksek hızlı üretim HEDEFCOPY'de



### Siyah Beyaz & Renkli Ozalit



canon'un Mükemmel renkleri ile Poster kalitesinde Renkli Ozalit ve Renkli Aydınger Baskı



### Dijital Baskı Çözümleri

Canon IPF 9400S 150cm'e kadar fotoğraf kalitesinde baskı





Branda Baskı
Folyo Baskı
Oneway Vision Baskı
Mesh Baskı
Canvas Baskı
Poster Baskı
Blacklight Baskı
Duratrans Baskı



#### Ciltleme

Tel Spiral
Amerikan Cilt
Taslama Cilt