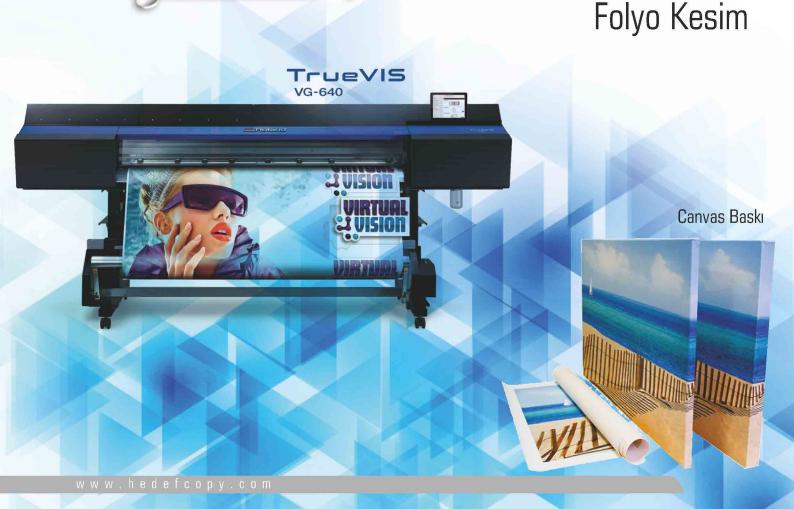

### Dijital Baskı Çözümleri

Canon IPF 9400S 150cm'e kadar fotoğraf kalitesinde baskı

Branda Baskı
Folyo Baskı
Oneway Vision Baskı
Mesh Baskı
Canvas Baskı
Poster Baskı
Blacklight Baskı
Duratrans Baskı