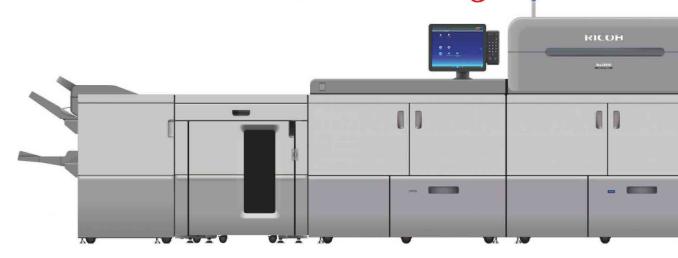

## Muhtezem Renkler igin RICOH C9200

55gr-470gr. Kağıtlara baskı yapabilme 33x70cm 470gr. Dublex Baskı İmkanı 33x100cm'e Kadar Baskı Yapabilme İmkanı